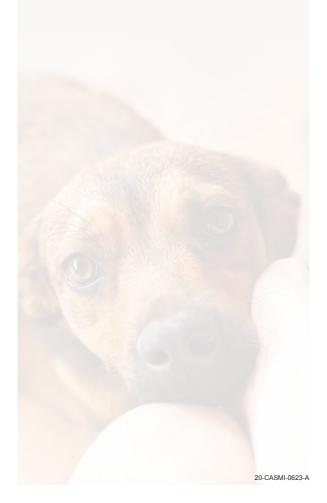

## You can save them with your gift today.

Dear <Salutation>,

Animals like Sissy need your help desperately.

Sissy was surrendered when her family could no longer care for her. Fortunately, Cascades Humane Society was able to help. Sissy had severe, open wounds, similar to burns, all over her neck, torso, and belly. She needed love and immediate medical care to recover.

So many animals like Sissy are suffering alone this season. Many shelters, like Cascades Humane Society, are filled to capacity as newborn puppies and kittens are surrendered at an overwhelming rate. Our staff and resources are stretched to the limit.