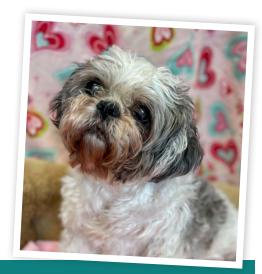

## You can save them with your gift today.

Dear <Salutation>,

Animals like Sissy need your help desperately.

Sissy was surrendered when her family could no longer care for her. Fortunately, Cascades Humane Society was able to help. Sissy had severe, open wounds, similar to burns, all over her neck, torso, and belly. She needed love and immediate medical care to recover.

So many animals like Sissy are suffering alone this season. Many shelters, like Cascades Humane Society, are filled to capacity as newborn puppies and kittens are surrendered at an overwhelming rate. Our staff and resources are stretched to the limit.